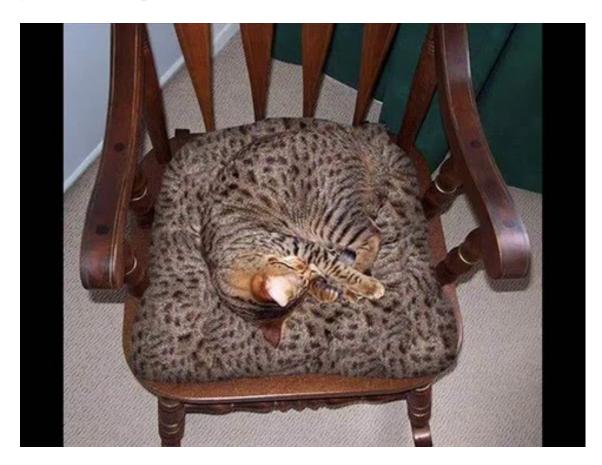

## What can you see with your brain?

Use your brain to *examine* when you look at the image. What can you see in the picture?

Would you sit on this chair? Say: "I would" or "I wouldn't"

*I*\_\_\_\_\_

Can you see something on this chair?

On this chair I can see\_\_\_\_\_

Do you think this picture is funny or special? Why?

I think this picture is funny because\_\_\_\_\_

Use your brain to *examine* when you look at the image. What can you see in the picture?