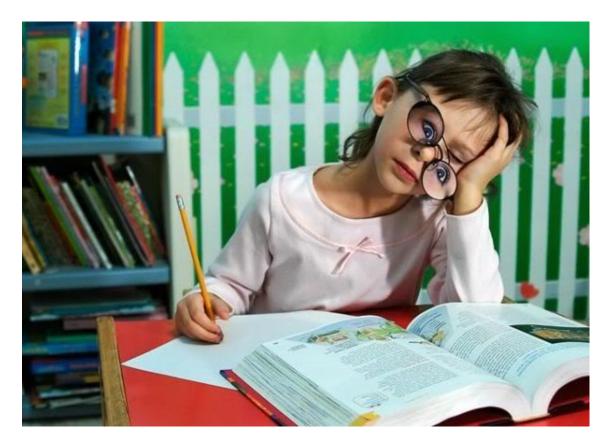

Choose a colour. How would you colour the word "GREEN"?

I would use \_\_\_\_\_\_ to colour the word "GREEN"

How would you colour the word "PURPLE"?

I would use \_\_\_\_\_\_ to colour the word "PURPLE"

Use your brain to *examine* when you look at the image. What can you see in the picture?

Do you think this girl is studying? Why?

I think/don't think this girl is studying because\_\_\_\_\_

What is wrong or strange about this picture?

*The \_\_\_\_\_\_\_\_ in the picture are wrong or strange.* 

What do you think this girl is really doing?

I think this girl is\_\_\_\_\_